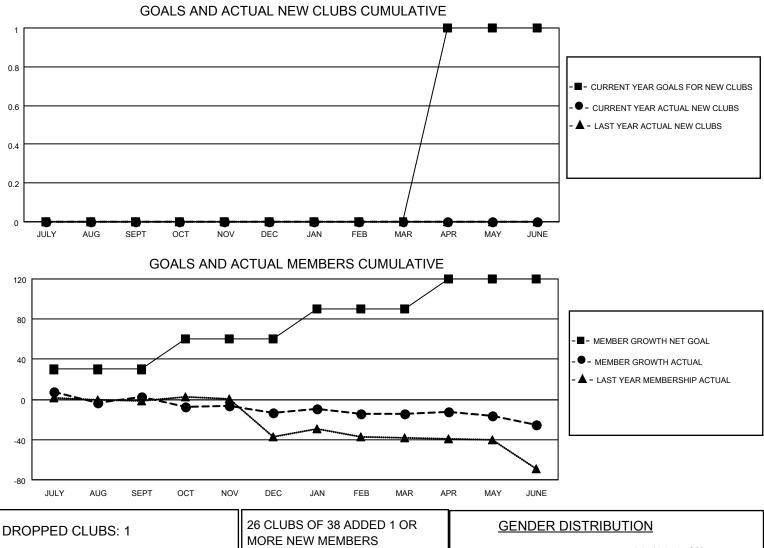

## LOCATION PENNSYLVANIA

District 14 T

Results as of: 6/30/2023

| Clubs                 |               |           |               | Members               |                        |                         |                                                    |
|-----------------------|---------------|-----------|---------------|-----------------------|------------------------|-------------------------|----------------------------------------------------|
| RESULTS FOR 2022-2023 |               |           |               | RESULTS FOR 2022-2023 |                        |                         |                                                    |
| QUARTER               | NEW CLUB GOAL | NEW CLUBS | DROPPED CLUBS | QUARTER               | BER GROWTH NET<br>GOAL | MEMBER GROWTH<br>ACTUAL | DROPPED<br>MEMBERS ACTUAL<br>(including transfers) |
| JULY/AUG/SEPT         | 0             | 0         | 0             | JULY/AUG/SEPT         | 30                     | 26                      | 21                                                 |
| OCT/NOV/DEC           | 0             | 0         | 1             | OCT/NOV/DEC           | 30                     | 14                      | 28                                                 |
| JAN/FEB/MAR           | 0             | 0         | 0             | JAN/FEB/MAR           | 30                     | 22                      | 21                                                 |
| APR/MAY/JUNE          | 1             | 0         | 0             | APR/MAY/JUNE          | 30                     | 21                      | 32                                                 |

| DROPPED CLUBS: 1 | 26 CLUBS OF 38 ADDED 1 OR<br>MORE NEW MEMBERS | GENDER DISTRIBUTION                 |  |  |
|------------------|-----------------------------------------------|-------------------------------------|--|--|
|                  |                                               | MALE 792 (68.45%)                   |  |  |
|                  |                                               | FEMALE 365 (31.55%)                 |  |  |
| DROPPED MEMBERS  |                                               | NON BINARY 0 (0.00%)                |  |  |
| DECEASED 2       |                                               | PREFER NOT TO ANSWER 0 (0.00%)      |  |  |
| DECEASED 2       |                                               |                                     |  |  |
| CLUB CANCELLED   | CLICK HERE FOR CUMULATIVE                     | TOTAL FAMILY UNIT MEMBERS 278       |  |  |
| OTHER 8          | MEMBERSHIP DATA                               |                                     |  |  |
| TOTAL 10         |                                               | FAMILY MEMBERS PAYING HALF DUES 142 |  |  |
|                  |                                               |                                     |  |  |